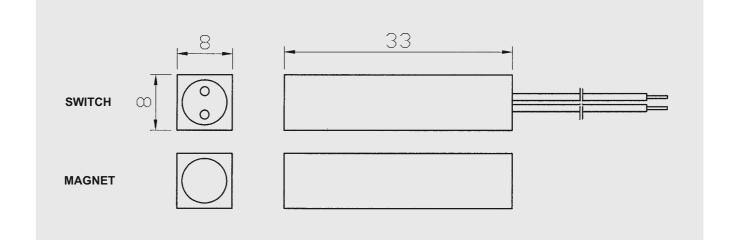

- Stick surface mount
- Super special adhesive
- Standard 18" #22AWG leads
- Speical leads available
- Resistor, Diode and Supervisory Loop available on request
- Colors: White, Brown, Grey

## Dimension (mm):

## ••• Surface Mounted





## Order Information:

|           | Part<br>Number | Lоор<br>Туре  | Reed<br>Form | Closed Gap<br>[Inch(mm)]         | Depature Gap<br>[Inch(mm)] | Maximum Initial<br>Contact Resistance<br>(Ohm) | Maximum<br>Contact Rating<br>(W) | Maximum<br>Switching Voltage<br>(VDC/VAC) | Maximum<br>Switching Current<br>(A) |
|-----------|----------------|---------------|--------------|----------------------------------|----------------------------|------------------------------------------------|----------------------------------|-------------------------------------------|-------------------------------------|
| c UL us 🤇 | BS-2051        | Closed        | N/0          | 1(25)                            | 1.07 (27)                  | 0.150                                          | 10