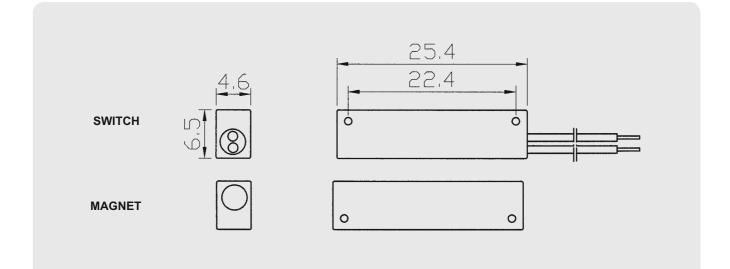

- Super stick miniature switch
- · Super special adhesive or nails for mounting
- Standard 18" #22AWG leads
- Longer leads avaible
- Switches or magnets are available separately
- Colors: White, Brown, Grey

## Dimension (mm):

## ••• Surface Mounted







## **Order Information:**

| Part<br>Number | Loop<br>Туре |     |          | Depature Gap<br>[Inch(mm)] | Maximum Initial<br>Contact Resistance<br>(Ohm) | Maximum<br>Contact Rating<br>(W) | Maximum<br>Switching Voltage<br>(VDC/VAC) | Maximum<br>Switching Current<br>(A) |
|----------------|--------------|-----|----------|----------------------------|------------------------------------------------|----------------------------------|-------------------------------------------|-------------------------------------|
| BS-2061        | Closed       | N/O | 0.47(12) | 0.51(13)                   | 0.150                                          | 10                               | 100                                       | 0.5                                 |