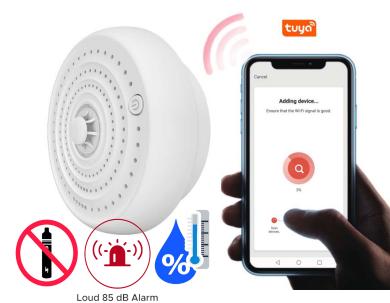

## AJ-660 WiFi Smart Vape Detector

- Common cigarette/ Electronic cigarette detection
- · Real time temperature and humidity values
- · 3-5 hours rechargeable battery back up
- · APP Sensitivity five level adjustment
- APP alarm history record
- · APP remote monitoring
- Easy installation
- · 116 x 40mm